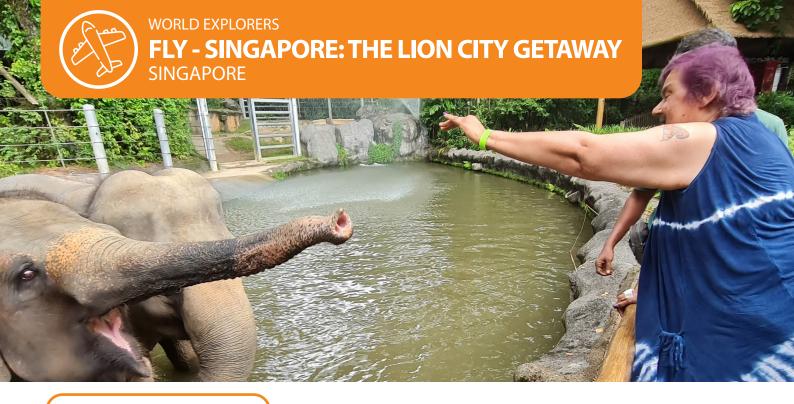

#### **TRAVEL & ESSENTIALS**

- Return Economy Flights
- Return Home Transfers
- Shared Daily Vehicle Fees
- Singapore Zoo Breakfast in the wild
- Gardens by the Bay
- · Singapore Flyer
- Sentosa Island & Universal Studios and Aquarium tickets
- Travel Insurance & Photo Memories

#### WHY YOU'LL LOVE IT

Experience the vibrant city of Singapore on a 7-day holiday like no other. Your journey includes luxurious hotel-style accommodation, return flights, home transfers, shared vehicle transfers, and daily meals, ensuring a seamless and tress-free escape. Explore the wild wonders of the Singapore Zoo with a memorable "Breakfast in the Wild." Immerse yourself in the futuristic beauty of Gardens by the Bay, soar high on the Singapore Flyer, and embark on an adventure at Sentosa Island, complete with Universal Studios and S.E.A. Aquarium tickets. This Singapore getaway offers a perfect blend of culture, nature, and thrilling entertainment, creating cherished memories.